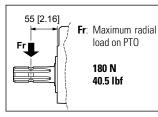

## **TECHNICAL DATA**

| Transmission<br>ratio | Ν     | Weight |       |       |        |
|-----------------------|-------|--------|-------|-------|--------|
|                       | 540   | rpm    | 1000  | kg    |        |
|                       | C1*   | C2*    | C1*   | C2*   | [lb]   |
| 1 : 1.0               | 604   | 318    | 585   | 308   | 9      |
|                       | [445] | [235]  | [431] | [227] | [19.8] |
| 1 : 1.5               | 486   | 256    | 467   | 246   | 8,4    |
|                       | [358] | [189]  | [344] | [181] | [18.5] |
| 1 : 2.0               | 414   | 218    | 395   | 208   | 8      |
|                       | [305] | [161]  | [291] | [153] | [17.6] |
| 1 : 2.6               | 339   | 178    | 319   | 168   | 7,9    |
|                       | [250] | [131]  | [235] | [124] | [17.4] |
| 1 : 3.0               | 306   | 161    |       |       | 7,7    |
|                       | [226] | [119]  |       |       | [17]   |
| 1 : 3.4               | 253   | 133    |       |       | 8,1    |
|                       | [187] | [98]   |       |       | [17.9] |
| 1 : 3.8               | 231   | 122    |       |       | 8,1    |
|                       | [170] | [89]   | -     | _     | [17.9] |

\* Maximum torque on pump:

C1= maximum starting torque; C2= maximum torque for continuous duty.

| Mounting<br>positions | <b>Oil</b><br>liters [US gallon] |  |  |  |
|-----------------------|----------------------------------|--|--|--|
| 1                     | 0.34 [0.09]                      |  |  |  |
| 2                     | 0.80 [0.21]                      |  |  |  |
| 3                     | 0.52 [0.14]                      |  |  |  |
| 4                     | 0.75 [0.20]                      |  |  |  |