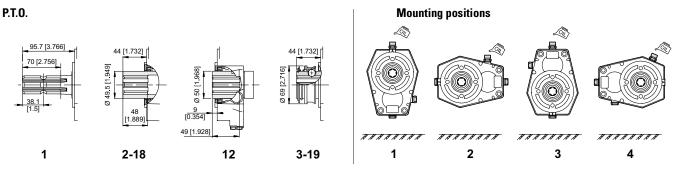

## SPEED INCREASER GEARBOX FOR PUMPS GR.2/3 WITH EUROPEAN UNIFIED FLANGE





## **ORDERING CODE**





## **TECHNICAL DATA**

| Transmission<br>ratio | Ν     | Weight |       |       |        |
|-----------------------|-------|--------|-------|-------|--------|
|                       | 540   | rpm    | 1000  | kg    |        |
|                       | C1*   | C2*    | C1*   | C2*   | [lb]   |
| 1 : 1.0               | 604   | 318    | 585   | 308   | 9      |
|                       | [445] | [235]  | [431] | [227] | [19.8] |
| 1 : 1.5               | 486   | 256    | 467   | 246   | 8,4    |
|                       | [358] | [189]  | [344] | [181] | [18.5] |
| 1 : 2.0               | 414   | 218    | 395   | 208   | 8      |
|                       | [305] | [161]  | [291] | [153] | [17.6] |
| 1 : 2.6               | 339   | 178    | 319   | 168   | 7,9    |
|