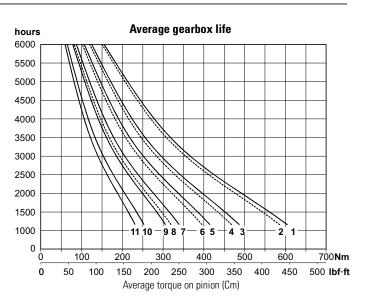

| Input |       | Output (transmission ratio) |         |         |         |       |       |       |  |
|-------|-------|-----------------------------|---------|---------|---------|-------|-------|-------|--|
| rpm   |       | 1:1.0                       | 1 : 1.5 | 1 : 2.0 | 1 : 2.6 | 1:3.0 | 1:3.4 | 1:3.8 |  |
| 540   | curve | 1                           | 3       | 5       | 7       | 9     | 10    | 11    |  |
|       | rpm   | 540                         | 810     | 1080    | 1408    | 1620  | 1836  | 2057  |  |
| 1000  | curve | 2                           | 4       | 6       | 8       | —     | _     | —     |  |
|       | rpm   | 1000                        | 1500    | 2000    | 2607    | _     | _     | —     |  |