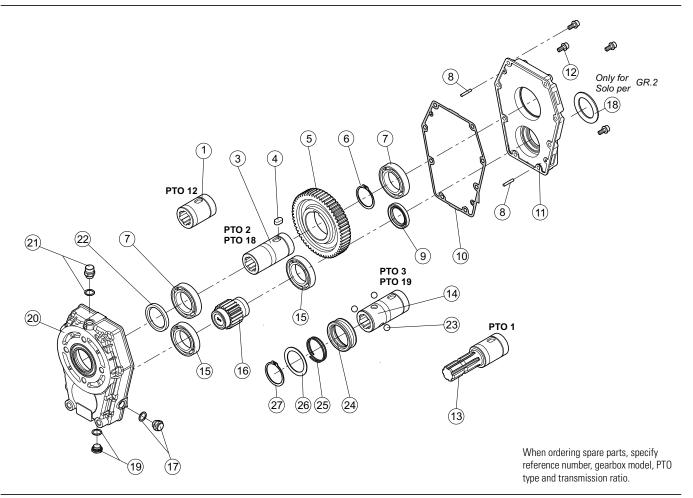

.75 [0.20]                      |  |  |  |

| Input |       | Output (transmission ratio) |         |         |         |       |       |       |  |
|-------|-------|-----------------------------|---------|---------|---------|-------|-------|-------|--|
| rpm   |       | 1:1.0                       | 1 : 1.5 | 1 : 2.0 | 1 : 2.6 | 1:3.0 | 1:3.4 | 1:3.8 |  |
| 540   | curve | 1                           | 3       | 5       | 7       | 9     | 10    | 11    |  |
|       | rpm   | 540                         | 810     | 1080    | 1408    | 1620  | 1836  | 2057  |  |
| 1000  | curve | 2                           | 4       | 6       | 8       | —     | _     | —     |  |
|       | rpm   | 1000                        | 1500    | 2000    | 2607    | _     | _     | —     |  |

## **SPARE PARTS**