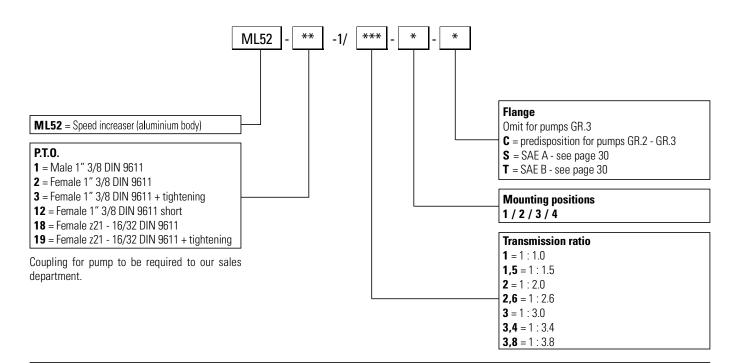

## SPEED INCREASER GEARBOX FOR PUMPS GR.2/3 WITH EUROPEAN UNIFIED FLANGE





## **ORDERING CODE**





## **TECHNICAL DATA**

| Transmission<br>ratio | Ν     | Weight |       |       |        |
|-----------------------|-------|--------|-------|-------|--------|
|                       | 540   | rpm    | 1000  | kg    |        |
|                       | C1*   | C2*    | C1*   | C2*   | [lb]   |
| 1 : 1.0               | 604   | 318    | 585   | 308   | 9      |
|                       | [445] | [235]  | [431] | [227] | [19.8] |
| 1 : 1.5               | 486   | 256    | 467   | 246   | 8,4    |
|                       | [358] | [189]  | [344] | [181] | [18.5] |
| 1 : 2.0               | 414   | 218    | 395   | 208   | 8      |
|                       | [305] | [161]  | [291] | [153] | [17.6] |
| 1 : 2.6               | 339   | 178    | 319   | 168   | 7,9    |
|                       |