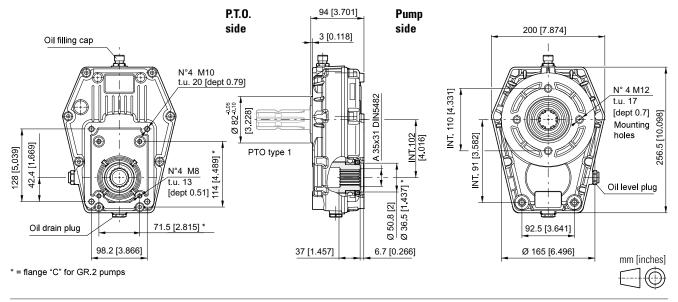

## **TECHNICAL DATA**

| Transmission<br>ratio | Ν     | Weight |       |       |        |
|-----------------------|-------|--------|-------|-------|--------|
|                       | 540   | rpm    | 1000  | kg    |        |
|                       | C1*   | C2*    | C1*   | C2*   | [lb]   |
| 1 : 1.0               | 604   | 318    | 585   | 308   | 9      |
|                       | [445] | [235]  | [431] | [227] | [19.8] |
| 1 : 1.5               | 486   | 256    | 467   | 246   | 8,4    |
|                       | [358] | [189]  | [344] | [181] | [18.5] |
| 1 : 2.0               | 414   | 218    | 395   | 208   | 8      |
|                       | [305] | [161]  | [291] | [153] | [17.6] |
| 1 : 2.6               | 339   | 178    | 319   | 168   | 7,9    |
|                       | [250] | [131]  | [235] | [124] | [17.4] |
| 1 : 3.0               | 306   | 161    |       |       | 7,7    |
|                       | [226] | [119]  |       |       | [17]   |
| 1 : 3.4               | 253   | 133    |       |       | 8,1    |
|                       | [187] | [98]   |       |       | [17.9] |
| 1 : 3.8               | 231   | 122    |       |       | 8,1    |
|                       | [170] | [89]   | -     | _     | [17.9] |

\* Maximum torque on pump:

C1= maximum starting torque; C2= maximum torque for continuous duty.

| Mounting<br>positions | <b>Oil</b><br>liters [US gallon] |  |  |  |
|-----------------------|----------------------------------|--|--|--|
| 1                     | 0.34 [0.09]                      |  |  |  |
| 2                     | 0.80 [0.21]                      |  |  |  |
| 3                     | 0.52 [0.14]                      |  |  |  |
| 4                     | 0.75 [0.20]                      |  |  |  |